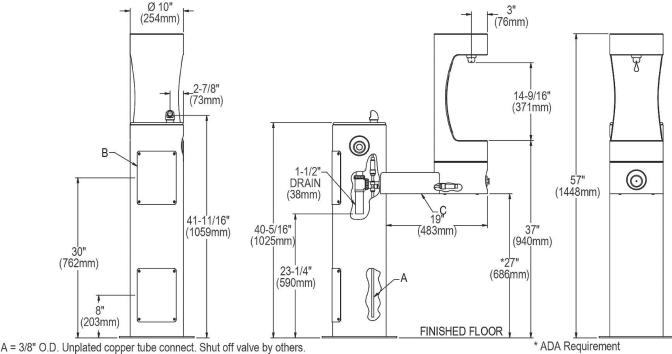

### Trap and service stop not included

FRONT & SIDE VIEWS

**OPERATING PRESSURES:** Supply water 20 – 105 psi maximum

TOP VIEW

B = Access panel(8" x 10").

C = Removable bottom cover.

In keeping with our policy of continuing product improvement, Halsey Taylor reserves the right to change product specifications without notice. Please visit Halseytaylor.com for the most current version of Halsey Taylor product specification sheets. This specification describes a Halsey Taylor product with design, quality, and functional benefits to the user. When making a comparison of other produces' offerings, be certain these features are not overlooked.