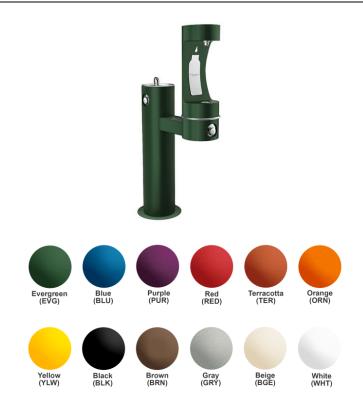

## **PRODUCT SPECIFICATIONS**

Halsey Taylor Endura II<sup>™</sup> Outdoor HydroBoost® Lower Bottle Filling Station Bi-Level Pedestal Non-Filtered Non-Refrigerated. Features shall include 316 Stainless, Heavy Duty Vandal Resistant, Laminar Flow. Furnished with Vandal Resistant bubbler. Product shall be Floor Mount/Freestanding, for Outdoor applications, serving 2 station(s). Unit shall be lead-free design which is certified to NSF/ANSI 61 & 372 (lead free) and meets Federal and State low-lead requirements.

| · · · · · · · · · · · · · · · · · · ·                                                                                                                                                                                                                                                                                                                                                                                                                                                                                                                                                                                                                                                                                                                                                                                                                                                                                                                                                                                                                                                                                                                                                                                                                                                                                                                                                                                                                                                                                                                                                                                                                                                                                                                                                                                                                                                                                                                                                                                                                                                                                          |                                                                                                                                                                                                                     |  |
|--------------------------------------------------------------------------------------------------------------------------------------------------------------------------------------------------------------------------------------------------------------------------------------------------------------------------------------------------------------------------------------------------------------------------------------------------------------------------------------------------------------------------------------------------------------------------------------------------------------------------------------------------------------------------------------------------------------------------------------------------------------------------------------------------------------------------------------------------------------------------------------------------------------------------------------------------------------------------------------------------------------------------------------------------------------------------------------------------------------------------------------------------------------------------------------------------------------------------------------------------------------------------------------------------------------------------------------------------------------------------------------------------------------------------------------------------------------------------------------------------------------------------------------------------------------------------------------------------------------------------------------------------------------------------------------------------------------------------------------------------------------------------------------------------------------------------------------------------------------------------------------------------------------------------------------------------------------------------------------------------------------------------------------------------------------------------------------------------------------------------------|---------------------------------------------------------------------------------------------------------------------------------------------------------------------------------------------------------------------|--|
| Special Features:                                                                                                                                                                                                                                                                                                                                                                                                                                                                                                                                                                                                                                                                                                                                                                                                                                                                                                                                                                                                                                                                                                                                                                                                                                                                                                                                                                                                                                                                                                                                                                                                                                                                                                                                                                                                                                                                                                                                                                                                                                                                                                              | 316 Stainless, Heavy Duty Vandal                                                                                                                                                                                    |  |
| -                                                                                                                                                                                                                                                                                                                                                                                                                                                                                                                                                                                                                                                                                                                                                                                                                                                                                                                                                                                                                                                                                                                                                                                                                                                                                                                                                                                                                                                                                                                                                                                                                                                                                                                                                                                                                                                                                                                                                                                                                                                                                                                              | Resistant, Laminar Flow                                                                                                                                                                                             |  |
| Finish:                                                                                                                                                                                                                                                                                                                                                                                                                                                                                                                                                                                                                                                                                                                                                                                                                                                                                                                                                                                                                                                                                                                                                                                                                                                                                                                                                                                                                                                                                                                                                                                                                                                                                                                                                                                                                                                                                                                                                                                                                                                                                                                        | Beige (BGE), Black (BK), Blue (BLU),<br>Brown (BRN), Evergreen (EVG),<br>Gray (GRY), Orange (ORN),<br>Powder Coat (12 Color Options),<br>Purple (PUR), Red (RED),<br>Terracotta (TER), White (WHT),<br>Yellow (YLW) |  |
| Power:                                                                                                                                                                                                                                                                                                                                                                                                                                                                                                                                                                                                                                                                                                                                                                                                                                                                                                                                                                                                                                                                                                                                                                                                                                                                                                                                                                                                                                                                                                                                                                                                                                                                                                                                                                                                                                                                                                                                                                                                                                                                                                                         | No Electrical Required                                                                                                                                                                                              |  |
| Bubbler Style:                                                                                                                                                                                                                                                                                                                                                                                                                                                                                                                                                                                                                                                                                                                                                                                                                                                                                                                                                                                                                                                                                                                                                                                                                                                                                                                                                                                                                                                                                                                                                                                                                                                                                                                                                                                                                                                                                                                                                                                                                                                                                                                 | Vandal Resistant                                                                                                                                                                                                    |  |
| Mounting Type:                                                                                                                                                                                                                                                                                                                                                                                                                                                                                                                                                                                                                                                                                                                                                                                                                                                                                                                                                                                                                                                                                                                                                                                                                                                                                                                                                                                                                                                                                                                                                                                                                                                                                                                                                                                                                                                                                                                                                                                                                                                                                                                 | Floor Mount/Freestanding                                                                                                                                                                                            |  |
| Chilling Capacity:                                                                                                                                                                                                                                                                                                                                                                                                                                                                                                                                                                                                                                                                                                                                                                                                                                                                                                                                                                                                                                                                                                                                                                                                                                                                                                                                                                                                                                                                                                                                                                                                                                                                                                                                                                                                                                                                                                                                                                                                                                                                                                             | Non-refrigerated                                                                                                                                                                                                    |  |
| Approx. Shipping Weight:                                                                                                                                                                                                                                                                                                                                                                                                                                                                                                                                                                                                                                                                                                                                                                                                                                                                                                                                                                                                                                                                                                                                                                                                                                                                                                                                                                                                                                                                                                                                                                                                                                                                                                                                                                                                                                                                                                                                                                                                                                                                                                       | 147 lbs.                                                                                                                                                                                                            |  |
| Installation Location:                                                                                                                                                                                                                                                                                                                                                                                                                                                                                                                                                                                                                                                                                                                                                                                                                                                                                                                                                                                                                                                                                                                                                                                                                                                                                                                                                                                                                                                                                                                                                                                                                                                                                                                                                                                                                                                                                                                                                                                                                                                                                                         | Outdoor                                                                                                                                                                                                             |  |
| No. of Stations Served:                                                                                                                                                                                                                                                                                                                                                                                                                                                                                                                                                                                                                                                                                                                                                                                                                                                                                                                                                                                                                                                                                                                                                                                                                                                                                                                                                                                                                                                                                                                                                                                                                                                                                                                                                                                                                                                                                                                                                                                                                                                                                                        | 2                                                                                                                                                                                                                   |  |
| **\A/le and the second terms of the second s |                                                                                                                                                                                                                     |  |

\*\*When used in non-temperature controlled environments, unit(s) must be adequately winterized and/or protected from extreme heat to prevent damage where climates dictate.

Special Note: Bottle Filler Stations 1 (Low), Bubbler Stations 1 (Upper), Choose from 12 color options