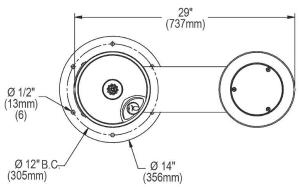

### MOUNTING INSTRUCTIONS and PLUMBING CONNECTIONS

Provide solid, well-drained surface to mount pedestal fountain (concrete pad recommended) with adequate support (300 lb. load minimum). (6) 3/8" minimum fasteners (not included) should be attached firmly to mounting surface in order to secure unit. (Refer to rough-in diagram)

Locate and install plumbing through ground as required.

**NOTE:** Unit is not furnished with service valve.

Position pedestal over plumbing and secure base to fasteners. Remove access panels and connect supply and water lines. Turn on water supply and check for leaks. Reassemble access panels to pedestal.